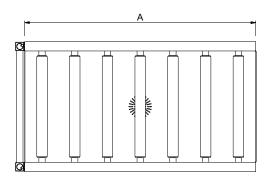

### Top

### **Key Information:**

| _                            |         |
|------------------------------|---------|
| External dimensions, Width:  |         |
| 865192 (HSLRC6)              | 600 mm  |
| 865193 (HSLRC11)             | 1100 mm |
| 863026 (HSLRC12)             | 1200 mm |
| 863027 (HSLRC13)             | 1300 mm |
| 863028 (HSLRC14)             | 1400 mm |
| 863029 (HSLRC15)             | 1500 mm |
| 865194 (HSLRC16)             | 1600 mm |
| 863030 (HSLRC17)             | 1700 mm |
| 863031 (HSLRC18)             | 1800 mm |
| 863032 (HSLRC19)             | 1900 mm |
| 863033 (HSLRC20)             | 2000 mm |
| 865195 (HSLRC21)             | 2100 mm |
| 863034 (HSLRC22)             | 2200 mm |
| 863035 (HSLRC23)             | 2300 mm |
| 863036 (HSLRC24)             | 2400 mm |
| 863037 (HSLRC25)             | 2500 mm |
| 863038 (HSLRC26)             | 2600 mm |
| External dimensions, Depth:  | 620 mm  |
| External dimensions, Height: | 910 mm  |