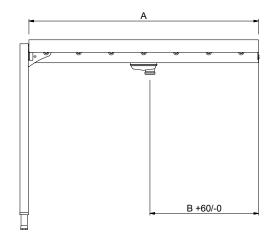

## Front

#### Side

**D** = Drain

### **Key Information:**

| _                            |         |
|------------------------------|---------|
| External dimensions, Width:  |         |
| 865192 (HSLRC6)              | 600 mm  |
| 865193 (HSLRC11)             | 1100 mm |
| 863026 (HSLRC12)             | 1200 mm |
| 863027 (HSLRC13)             | 1300 mm |
| 863028 (HSLRC14)             | 1400 mm |
| 863029 (HSLRC15)             | 1500 mm |
| 865194 (HSLRC16)             | 1600 mm |
| 863030 (HSLRC17)             | 1700 mm |
| 863031 (HSLRC18)             | 1800 mm |
| 863032 (HSLRC19)             | 1900 mm |
| 863033 (HSLRC20)             | 2000 mm |
| 865195 (HSLRC21)             | 2100 mm |
| 863034 (HSLRC22)             | 2200 mm |
| 863035 (HSLRC23)             | 2300 mm |
| 863036 (HSLRC24)             | 2400 mm |
| 863037 (HSLRC25)             | 2500 mm |
| 863038 (HSLRC26)             | 2600 mm |
| External dimensions, Depth:  | 620 mm  |
| External dimensions, Height: | 910 mm  |