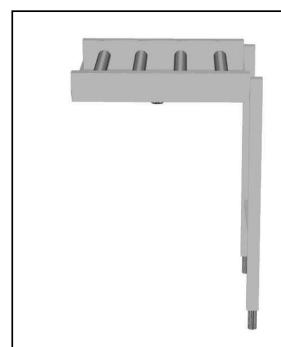

## Handling System for Dishwasher Conveyor, long rollers

| ITEM #  |  |  |
|---------|--|--|
| MODEL # |  |  |
| NAME #  |  |  |
| SIS #   |  |  |
| AIA #   |  |  |

865192 - 865193 - 863026 - 863027 - 863028 - 863029 - 865194 - 863030 - 863031 - 863032 - 863033 - 865195 -

#### **Main Features**

- The table can be used in loading and/or unloading sides.
- Suitable to install either a single unit with dishwasher or combined with other tables.
- The table is suitable for both rack type and hood type dishwasher. Rack type dishwasher can be connected directly to the table, while there are optional accessories to adapt the table with hood type dishwasher.
- Conveyors supplied as knockdown and easy to assemble.
- "Key holes" and "snap on" system reduces the number of screws needed for fast and easy installation.
- Improved end limit switch for easier cleaning and higher reliability.
- Drain can be turned 360°.
- Designed to transport 500x500 mm dishwashing baskets.
- · Manual rack movement with long rollers.

#### Construction

- · Two legs included.
- Stainless steel feet 50 mm adjustable in height to align the operation height between the dishwasher and table.
- Thick welded flanges for sturdy connection between the units.
- All surfaces smooth with polished finish.
- AISI 304 1,2mm stainless steel basin.
- Self-bearing undershelf eliminates the need for additional frames
- Conveyors optionally equipped with end-limit switch, end plate, guides for racks, and undershelves.
- Sloping bottom of the table grants a smooth and rapid drainage.
- 40x40mm stainless steel tubular and square legs.
- · Plastic rollers easy to remove for cleaning.