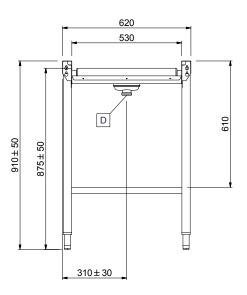

#### Side

**D** = Drain

### **Key Information:**

| _                            |         |
|------------------------------|---------|
| External dimensions, Width:  |         |
| 865192 (HSLRC6)              | 600 mm  |
| 865193 (HSLRC11)             | 1100 mm |
| 863026 (HSLRC12)             | 1200 mm |
| 863027 (HSLRC13)             | 1300 mm |
| 863028 (HSLRC14)             | 1400 mm |
| 863029 (HSLRC15)             | 1500 mm |
| 865194 (HSLRC16)             | 1600 mm |
| 863030 (HSLRC17)             | 1700 mm |
| 863031 (HSLRC18)             | 1800 mm |
| 863032 (HSLRC19)             | 1900 mm |
| 863033 (HSLRC20)             | 2000 mm |
| 865195 (HSLRC21)             | 2100 mm |
| 863034 (HSLRC22)             | 2200 mm |
| 863035 (HSLRC23)             | 2300 mm |
| 863036 (HSLRC24)             | 2400 mm |
| 863037 (HSLRC25)             | 2500 mm |
| 863038 (HSLRC26)             | 2600 mm |
| External dimensions, Depth:  | 620 mm  |
| External dimensions, Height: | 910 mm  |

Net weight:

| 865192 (HSLRC6)    | 11 kg    |
|--------------------|----------|
| 865193 (HSLRC11)   | 17 kg    |
| 863026 (HSLRC12)   | 18 kg    |
| 863027 (HSLRC13)   | 19 kg    |
| 863028 (HSLRC14)   | 20 kg    |
| 863029 (HSLRC15)   | 22 kg    |
| 865194 (HSLRC16)   | 23 kg    |
| 863030 (HSLRC17)   | 24 kg    |
| 863031 (HSLRC18)   | 25 kg    |
| 863032 (HSLRC19)   | 26 kg    |
| 863033 (HSLRC20)   | 27 kg    |
| 865195 (HSLRC21)   | 28 kg    |
| 863034 (HSLRC22)   | 29 kg    |
| 863035 (HSLRC23)   | 30 kg    |
| 863036 (HSLRC24)   | 32 kg    |
| 863037 (HSLRC25)   | 33 kg    |
| 863038 (HSLRC26)   | 34 kg    |
| Height adjustment: | 50/50 mm |
|                    |          |